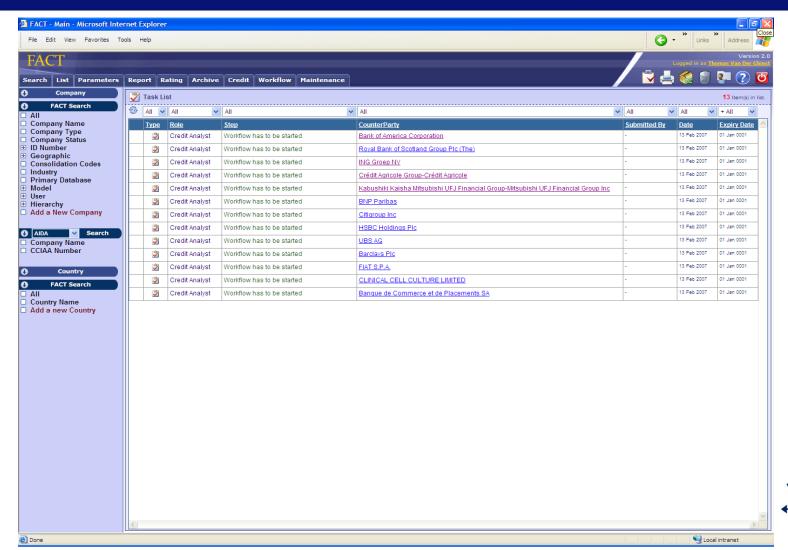

integrate internal and external rating models.
- FACT is designed to follow the bank's credit procedure and workflows.
- FACT can manage the client's limit management processes (limit calculation, approval process workflow, RAROC, LGD, EL...)









#### **FACT Workflow**







- Common tool for branches, credit analysts, risk managers and credit committees.
- Tailored implementation of rating models, flow processes and outputs.
- Central Repository Database containing financial spreads, credit proposals, rating models customized to each type of entity.
- Applicable for bank, corporate, sme and individuals
- Solid scalable architecture that grows with the business needs.
- Browser based, flexible and customizable solution





## **Product Presentation**





#### **Users Task List**







### **Multi-criteria Search Engine**







#### **Internal Rating Engine**







## **Rating Model Editor**







## **Data Dictionary Designer**







### **Data Report Designer**







### **Spreading Tool**







#### **Portfolio Manager**