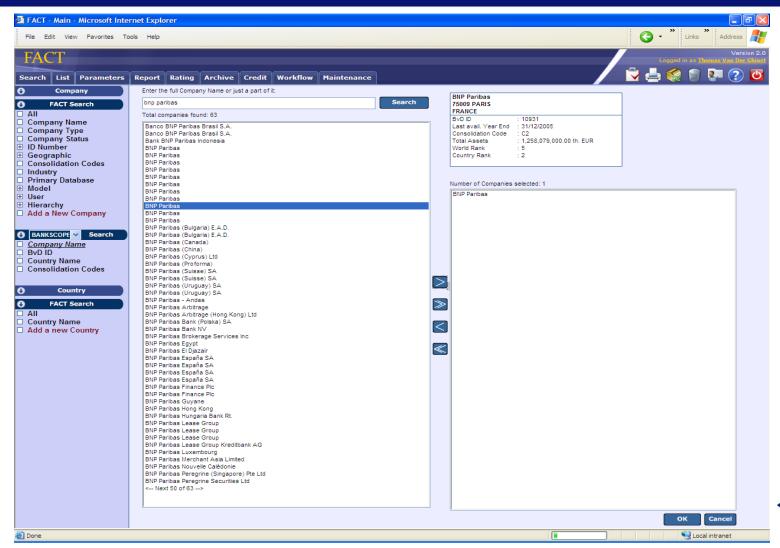

ls.
- FACT is designed to follow the bank's credit procedure and workflows.
- FACT can manage the client's limit management processes (limit calculation, approval process workflow, RAROC, LGD, EL...)









#### **FACT Workflow**







- Common tool for branches, credit analysts, risk managers and credit committees.
- Tailored implementation of rating models, flow processes and outputs.
- Central Repository Database containing financial spreads, credit proposals, rating models customized to each type of entity.
- Applicable for bank, corporate, sme and individuals
- Solid scalable architecture that grows with the business needs.
- Browser based, flexible and customizable solution





## **Product Presentation**





#### **Users Task List**







### **Multi-criteria Search Engine**







#### **Internal Rating Engine**







## **Rating Model Editor**







## **Data Dictionary Designer**







### **Data Report Designer**







### **Spreading Tool**







#### **Portfolio Manager**