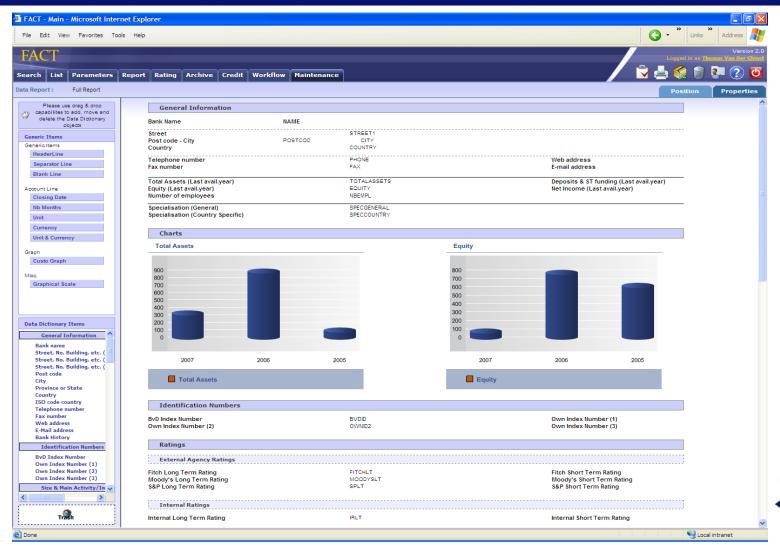

tion, approval process workflow, RAROC, LGD, EL...)









#### **FACT Workflow**







- Common tool for branches, credit analysts, risk managers and credit committees.
- Tailored implementation of rating models, flow processes and outputs.
- Central Repository Database containing financial spreads, credit proposals, rating models customized to each type of entity.
- Applicable for bank, corporate, sme and individuals
- Solid scalable architecture that grows with the business needs.
- Browser based, flexible and customizable solution





## **Product Presentation**





#### **Users Task List**







### **Multi-criteria Search Engine**







#### **Internal Rating Engine**







## **Rating Model Editor**







## **Data Dictionary Designer**







### **Data Report Designer**







### **Spreading Tool**







#### **Portfolio Manager**