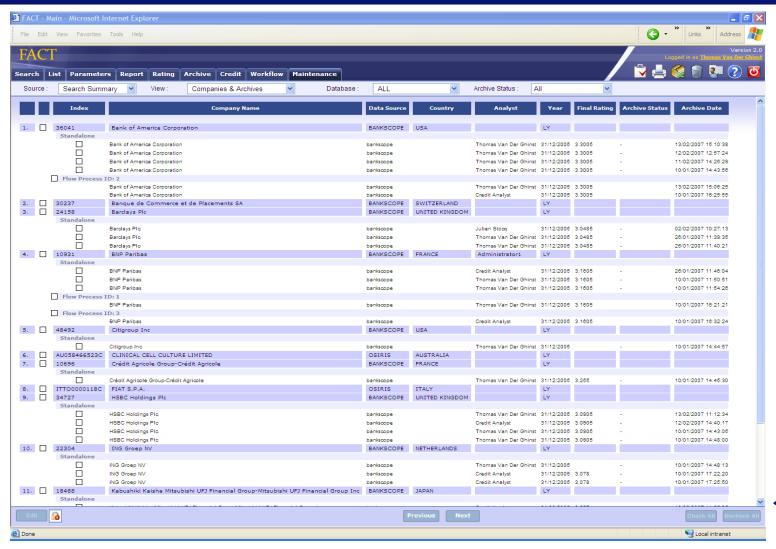

# **FACT Workflow**







- Common tool for branches, credit analysts, risk managers and credit committees.
- Tailored implementation of rating models, flow processes and outputs.
- Central Repository Database containing financial spreads, credit proposals, rating models customized to each type of entity.
- Applicable for bank, corporate, sme and individuals
- Solid scalable architecture that grows with the business needs.
- Browser based, flexible and customizable solution





## **Product Presentation**





#### **Users Task List**







### **Multi-criteria Search Engine**







#### **Internal Rating Engine**







## **Rating Model Editor**







## **Data Dictionary Designer**







### **Data Report Designer**







### **Spreading Tool**







#### **Portfolio Manager**