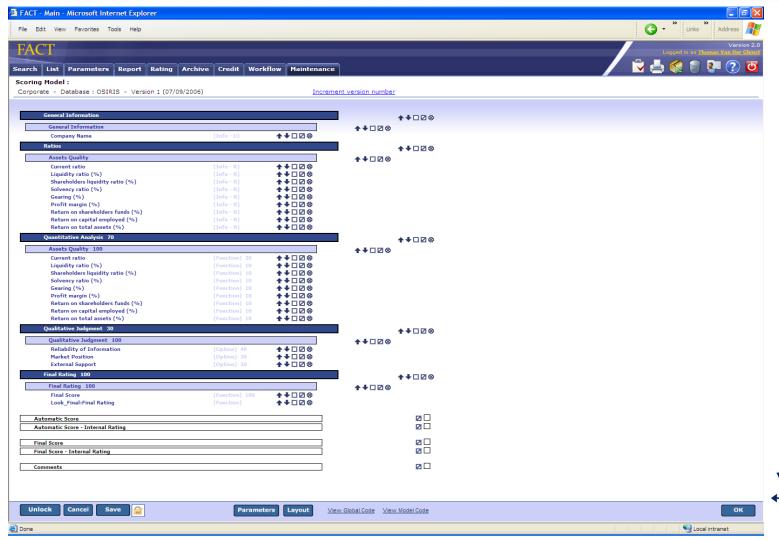

s.
- FACT can manage the client's limit management processes (limit calculation, approval process workflow, RAROC, LGD, EL...)









#### **FACT Workflow**







- Common tool for branches, credit analysts, risk managers and credit committees.
- Tailored implementation of rating models, flow processes and outputs.
- Central Repository Database containing financial spreads, credit proposals, rating models customized to each type of entity.
- Applicable for bank, corporate, sme and individuals
- Solid scalable architecture that grows with the business needs.
- Browser based, flexible and customizable solution





## **Product Presentation**





#### **Users Task List**







### **Multi-criteria Search Engine**







#### **Internal Rating Engine**







## **Rating Model Editor**







## **Data Dictionary Designer**







### **Data Report Designer**







### **Spreading Tool**







#### **Portfolio Manager**