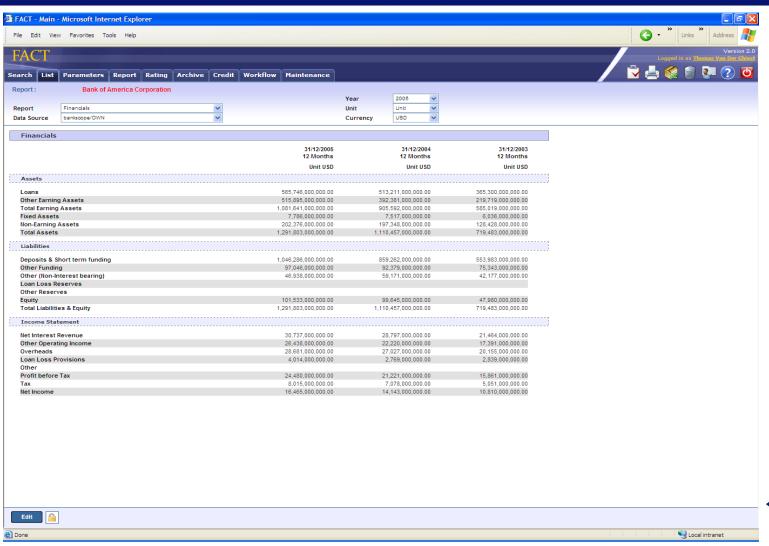

w, RAROC, LGD, EL...)









#### **FACT Workflow**







- Common tool for branches, credit analysts, risk managers and credit committees.
- Tailored implementation of rating models, flow processes and outputs.
- Central Repository Database containing financial spreads, credit proposals, rating models customized to each type of entity.
- Applicable for bank, corporate, sme and individuals
- Solid scalable architecture that grows with the business needs.
- Browser based, flexible and customizable solution





## **Product Presentation**





#### **Users Task List**







### **Multi-criteria Search Engine**







#### **Internal Rating Engine**







## **Rating Model Editor**







## **Data Dictionary Designer**







### **Data Report Designer**







### **Spreading Tool**







#### **Portfolio Manager**