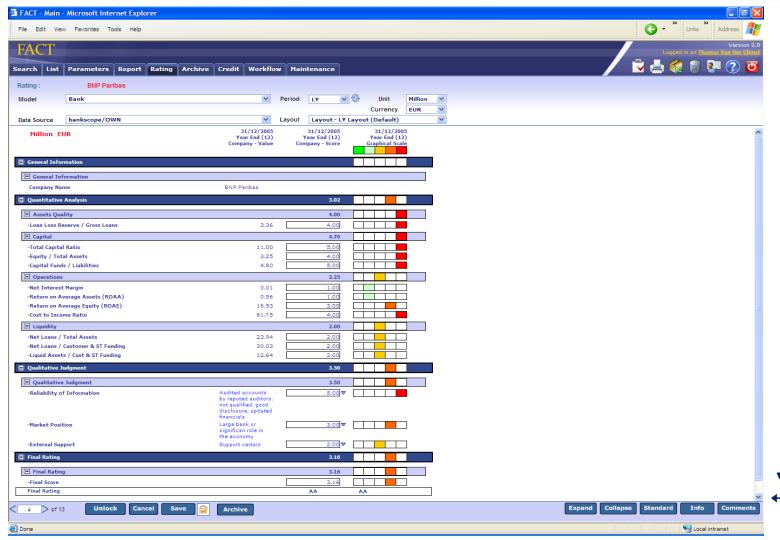

nk's credit procedure and workflows.
- FACT can manage the client's limit management processes (limit calculation, approval process workflow, RAROC, LGD, EL...)









#### **FACT Workflow**







- Common tool for branches, credit analysts, risk managers and credit committees.
- Tailored implementation of rating models, flow processes and outputs.
- Central Repository Database containing financial spreads, credit proposals, rating models customized to each type of entity.
- Applicable for bank, corporate, sme and individuals
- Solid scalable architecture that grows with the business needs.
- Browser based, flexible and customizable solution





## **Product Presentation**





#### **Users Task List**







### **Multi-criteria Search Engine**







#### **Internal Rating Engine**







## **Rating Model Editor**







## **Data Dictionary Designer**







### **Data Report Designer**







### **Spreading Tool**







#### **Portfolio Manager**