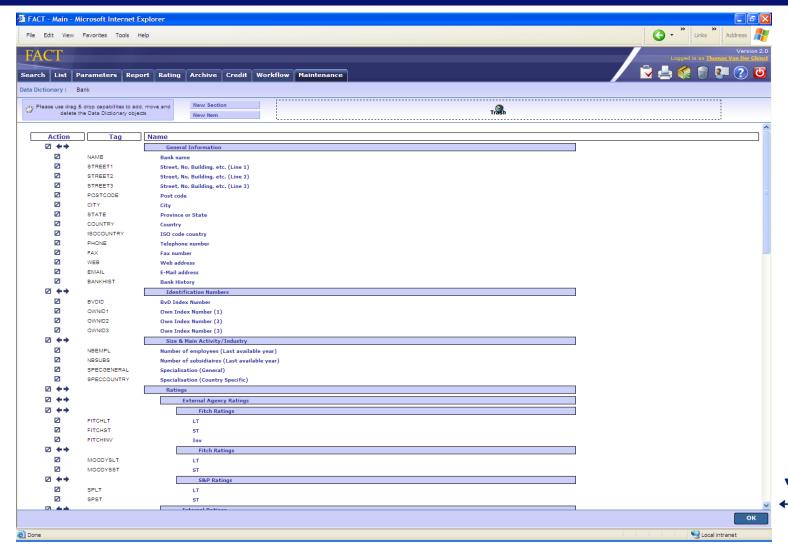

management processes (limit calculation, approval process workflow, RAROC, LGD, EL...)









#### **FACT Workflow**







- Common tool for branches, credit analysts, risk managers and credit committees.
- Tailored implementation of rating models, flow processes and outputs.
- Central Repository Database containing financial spreads, credit proposals, rating models customized to each type of entity.
- Applicable for bank, corporate, sme and individuals
- Solid scalable architecture that grows with the business needs.
- Browser based, flexible and customizable solution





## **Product Presentation**





#### **Users Task List**







### **Multi-criteria Search Engine**







#### **Internal Rating Engine**







## **Rating Model Editor**







## **Data Dictionary Designer**







### **Data Report Designer**







### **Spreading Tool**







#### **Portfolio Manager**