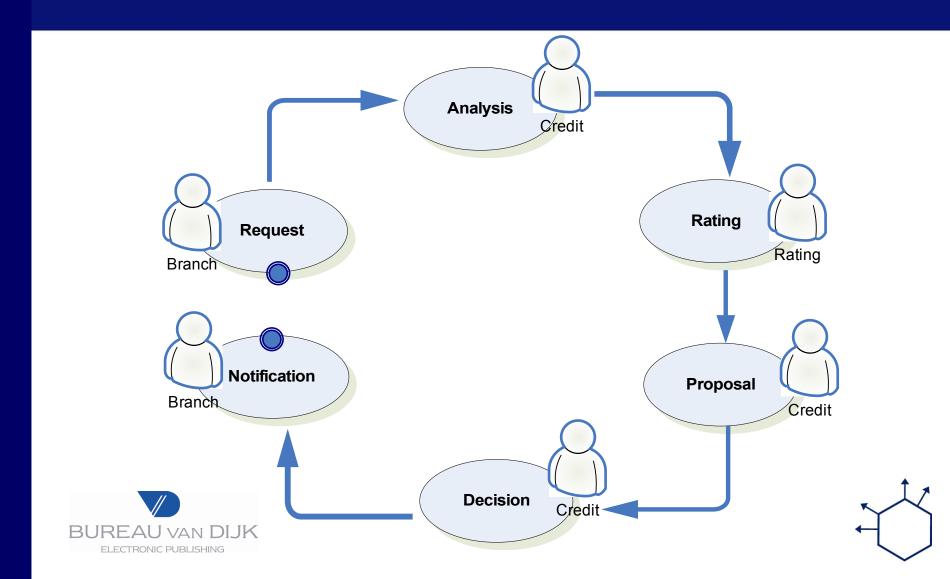

#### **FACT Workflow**

- Common tool for branches, credit analysts, risk managers and credit committees.
- Tailored implementation of rating models, flow processes and outputs.
- Central Repository Database containing financial spreads, credit proposals, rating models customized to each type of entity.
- Applicable for bank, corporate, sme and individuals
- Solid scalable architecture that grows with the business needs.
- Browser based, flexible and customizable solution