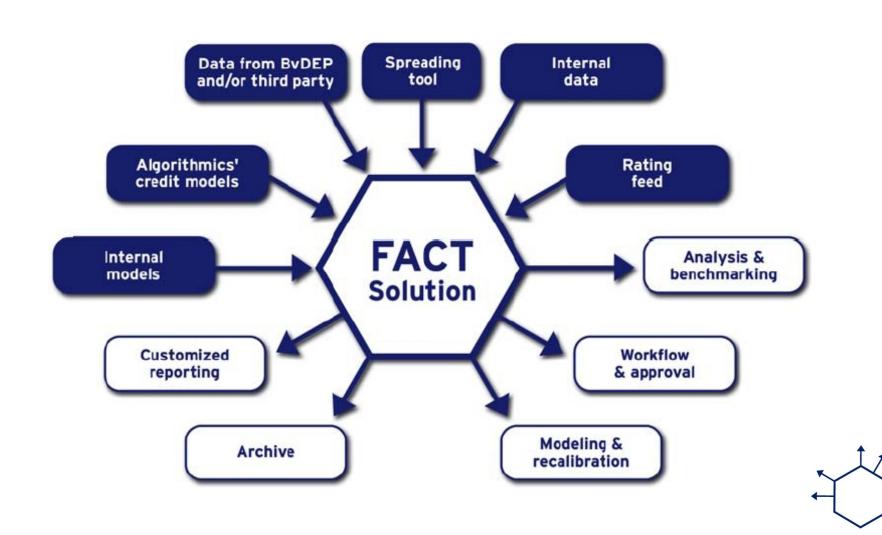

- FACT is a web based platform that facilitates the integration and mapping of various sources of data (from BvDEP's databases, own or other external sources), and allows users to develop their own output, usually in the form of scoring, modeling, reporting or rating analyses.
- FACT includes a spreading tool and can integrate internal and external rating models.
- FACT is designed to follow the bank's credit procedure and workflows.
- FACT can manage the client's limit management processes (limit calculation, approval process workflow, RAROC, LGD, EL...)

#### **FACT Workflow**

- Common tool for branches, credit analysts, risk managers and credit committees.
- Tailored implementation of rating models, flow processes and outputs.
- Central Repository Database containing financial spreads, credit proposals, rating models customized to each type of entity.
- Applicable for bank, corporate, sme and individuals
- Solid scalable architecture that grows with the business needs.
- Browser based, flexible and customizable solution