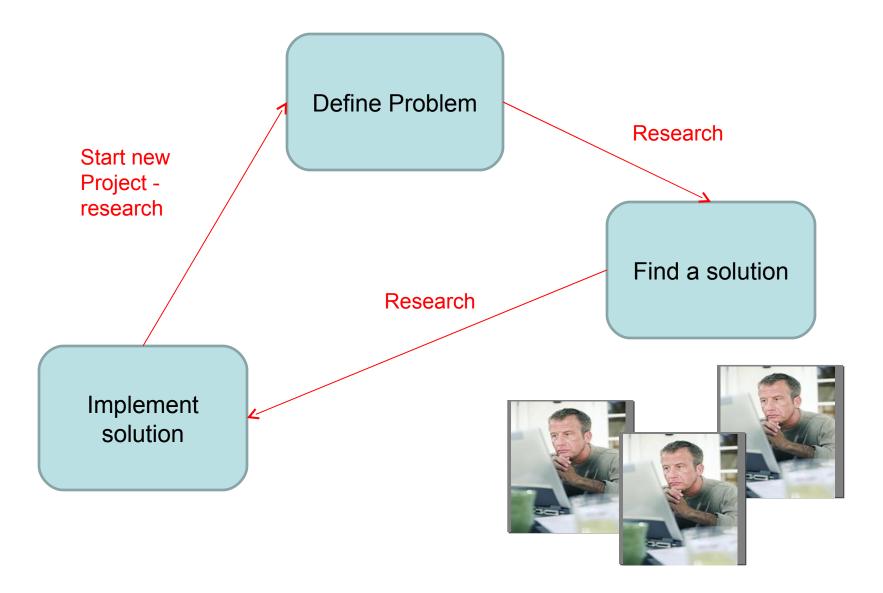

# Typical Knowledge worker's day looks like this

# Researchers are information rich but time poor !

- Knowledge workers spend from 15% to 35% of their time searching for information.

- "An enterprise with 1,000 knowledge workers wastes \$48,000 per week (\$2.5 million per year) due to an inability to locate and retrieve information."