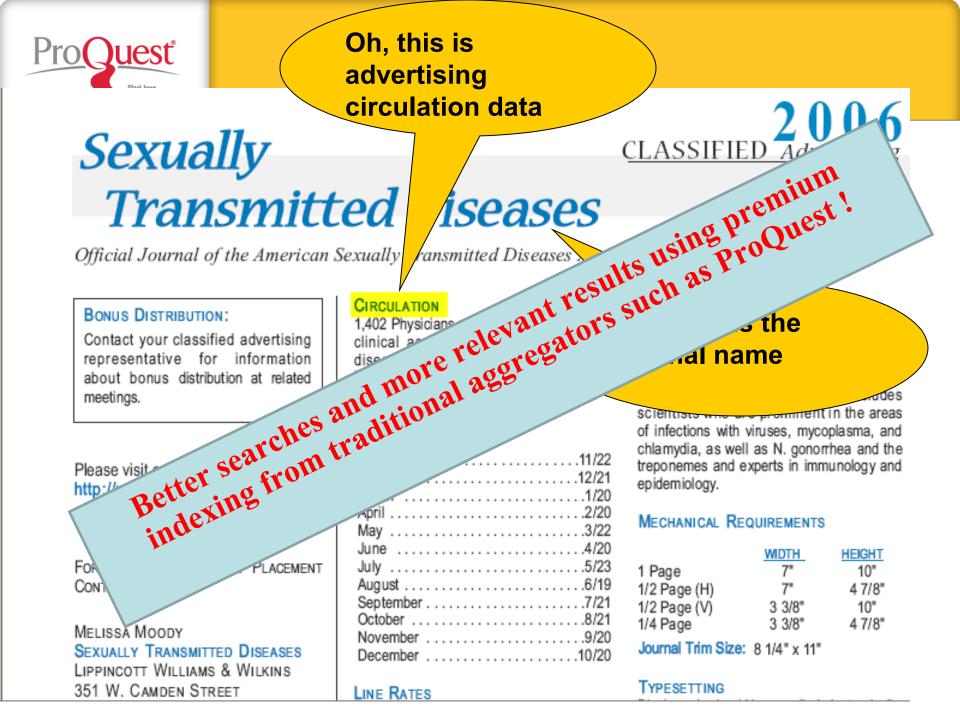

# Benefits of ProQuest vs. Google

- Better searches and more relevant
   results thanks to controlled vocabulary
- Provides research content not available on the web
- More limiters (peer-reviewed; by date; full-text; by title; etc.)
- Indexing
- Smart Search Suggested Topics and Publications

ProQuest is granular in its approach, creating products with focused objectives to aid the researcher and also providing scholarly content not available on the web

Google aims to appeal to broad interests, not to cater to particular groups of users and their research needs