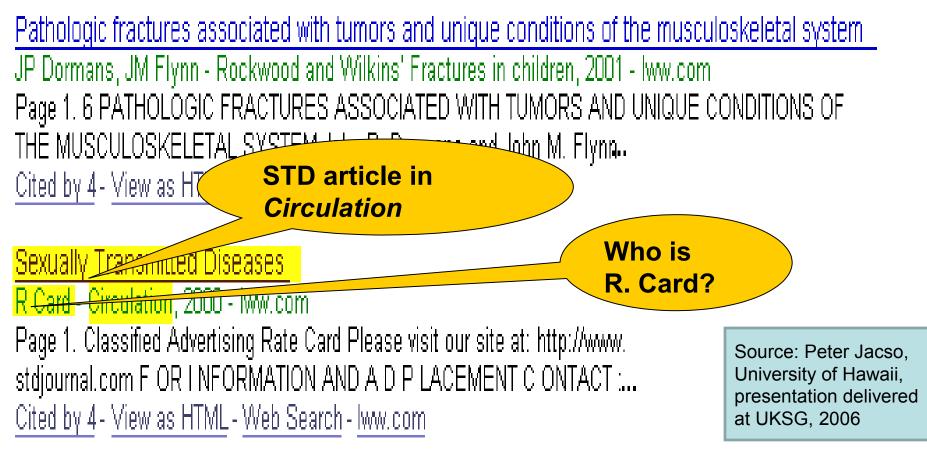

# Benefits of ProQuest vs. Google

- Better searches and more relevant
   results thanks to controlled vocabulary
- Provides research content not available on the web
- More limiters (peer-reviewed; by date; full-text; by title; etc.)
- Indexing
- Smart Search Suggested Topics and Publications

ProQuest is granular in its approach, creating products with focused objectives to aid the researcher and also providing scholarly content not available on the web

Google aims to appeal to broad interests, not to cater to particular groups of users and their research needs