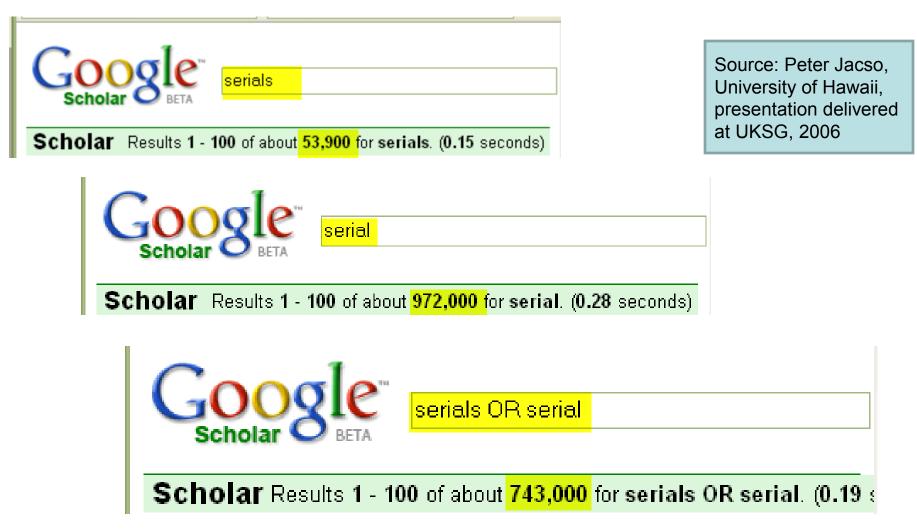

# Benefits of ProQuest vs. Google

- Better searches and more relevant
   results thanks to controlled vocabulary
- Provides research content not available on the web
- More limiters (peer-reviewed; by date; full-text; by title; etc.)
- Indexing
- Smart Search Suggested Topics and Publications

ProQuest is granular in its approach, creating products with focused objectives to aid the researcher and also providing scholarly content not available on the web

Google aims to appeal to broad interests, not to cater to particular groups of users and their research needs