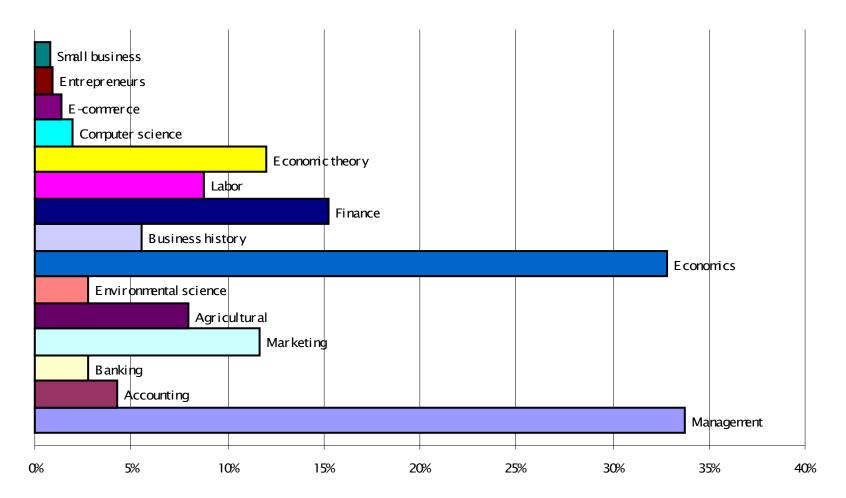

#### ABI INFORM – Business Dissertations Span Subjects

**Business Dissertations - Subjects** 