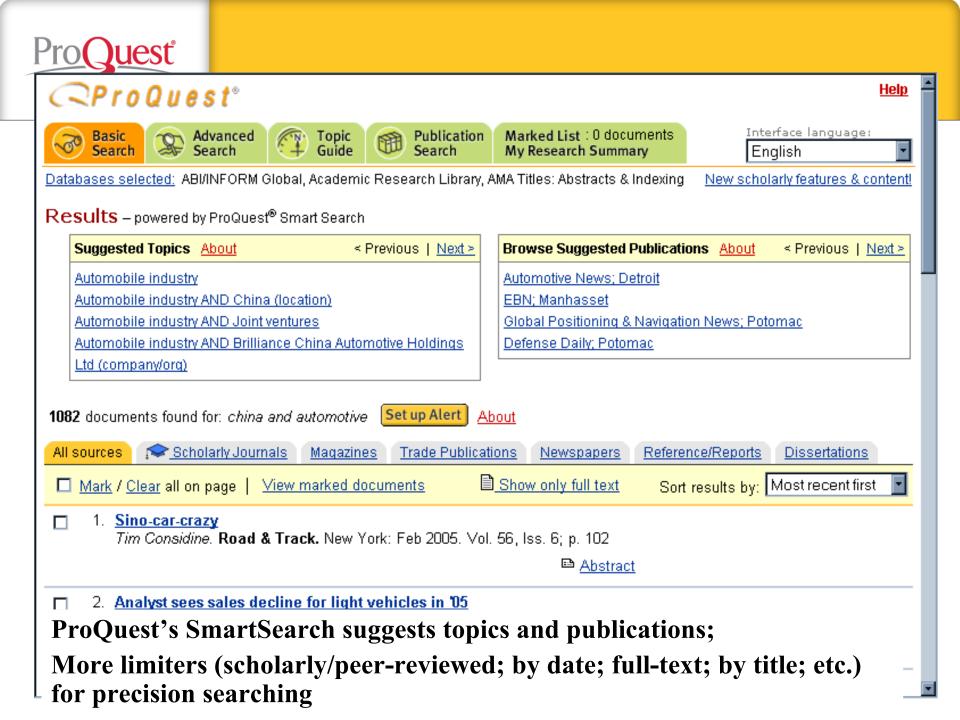

# Benefits of ProQuest vs. Google

- Better searches and more relevant
   results thanks to controlled vocabulary
- Provides research content not available on the web
- More limiters (peer-reviewed; by date; full-text; by title; etc.)
- Indexing
- Smart Search Suggested Topics and Publications