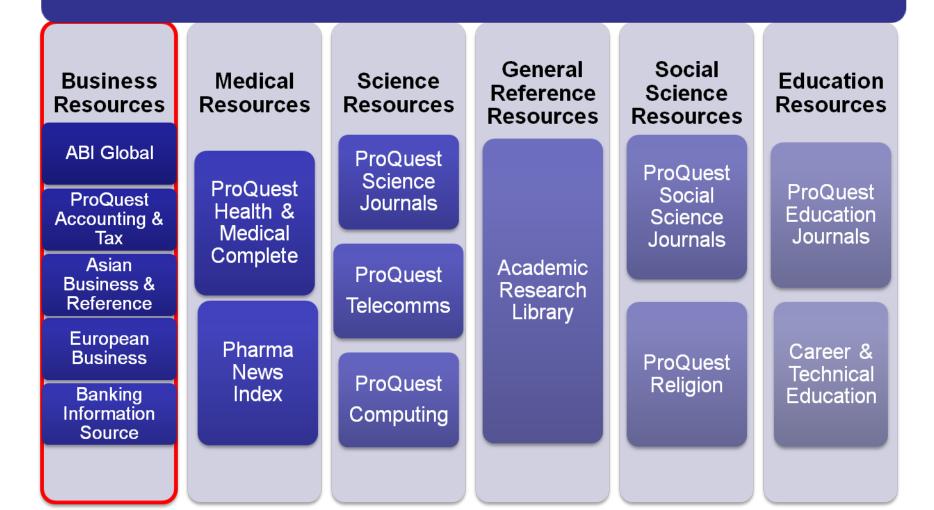

#### ProQuest Resources for Business the gold standard for business and management information

- ABI / INFORM
- Accounting & Tax with Standards New
- Historical Annual Reports New
- Snapshots Market Research Series
- Safari Business Books Online
- Hoover's Company Profiles
- Ox Research
- Banking Information Source
- ProQuest Asian Business and Reference
- CBCA Business
- ProQuest European Newsstand
- ProQuest Historical Newspapers