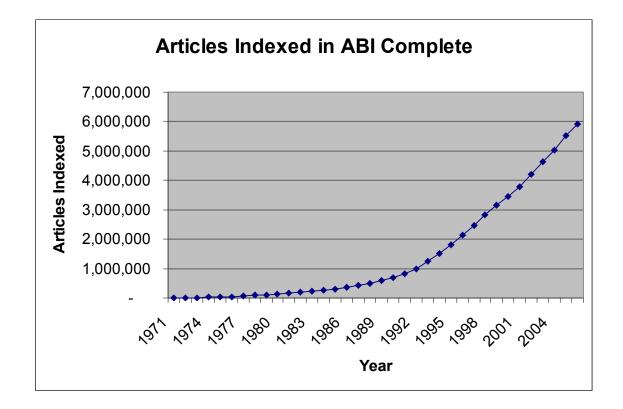

# Growth in ABI Inform

#### FACT

• Over 50% of the journals in ABI/INFORM offer over 10 years of full text coverage

#### BENEFIT

- Indexing back to 1971
- Full-text back to 1986
- 91 Archive titles back to the first issue:
  - Nation's Business (1912)
  - Journal of Business (1928)
  - Journal of Marketing (1936)
- Compare today's trends with those from the past