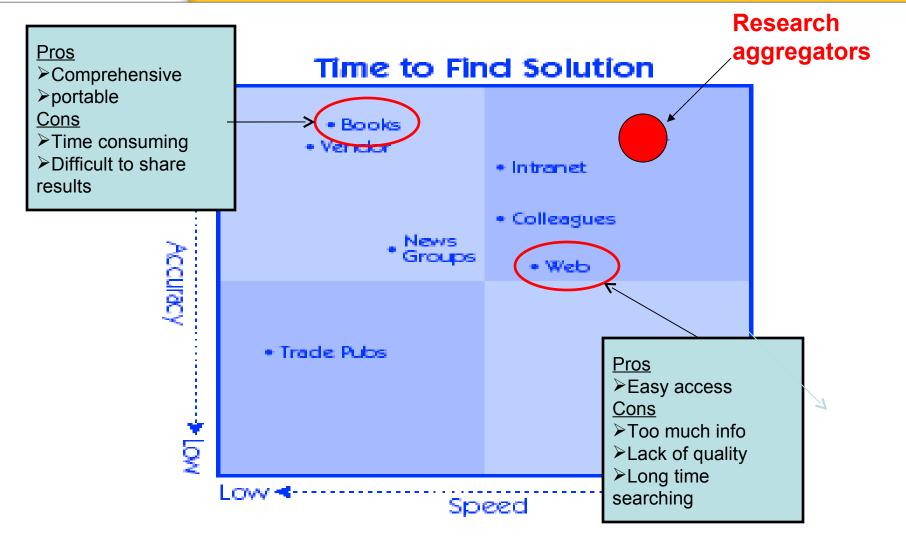

ngineering



Source: State New Economy Index, Progressive Policy Institute, 2002



# Typical Knowledge worker's day looks like this





# Researchers are information rich but time poor !

- Knowledge workers spend from 15% to 35% of their time searching for information.

- "An enterprise with 1,000 knowledge workers wastes \$48,000 per week (\$2.5 million per year) due to an inability to locate and retrieve information."

- only 21% of respondents said they found the information they needed 85% to 100% of the time.

- 40% of corporate users reported that they can not find the information they need to do their jobs on their intranets.

#### Sources:

Studies by IDC Working Council of CIO's AIIM Ford Motor Company Reuters





# Where are knowledge workers turning for their information?





# Challenges for an information professional

- orkers Reduce average time spent by knowled Improved Return on Investment searching for reliable answers / jp ictive hours
  - Source reliable and ac
- Reduce indirect disruptions

- See

with quality abstracting and arce selectors/locators

ework and

competence Incr

intuitive search interface to allow users to Intro become familiar and reduce web reliance (Google phenomenon)





- Today's Challenge for Information Professionals
- Who is ProQuest
- The ProQuest Advantage
- Q&A





### **ProQuest brands**







- Today's Challenge for Information Professionals
- Who is ProQuest
- The ProQuest Advantage
- Q&A





How does PQ Business Resources Improve your return on Investment

- 1. Premium business content
- 2. Gold Standard Indexing